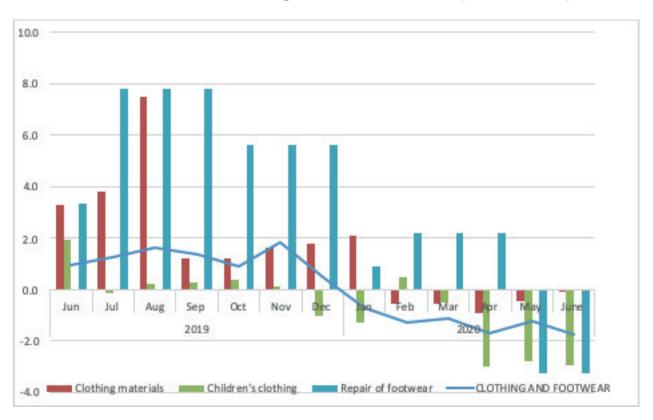

#### **Clothing and footwear**

During the month of June 2020, the annual inflation rate for Clothing and footwear stood at -1.8 percent compared to 1.0 percent recorded in June 2019. The decrease was mainly attributed to price decreases in Clothing materials (from 3.3 percent to -0.1 percent), Children's clothing (from 2.0 percent to -3.0 percent) and Repair of footwear (from 3.4 percent to -3.3 percent).

The monthly inflation rate for this group increased to 0.3 percent in June 2020 compared to 0.2 percent registered during the preceding month.

Chart 8: Annual inflation rates for Clothing and footwear, June 2020 (Dec 2012 = 100)