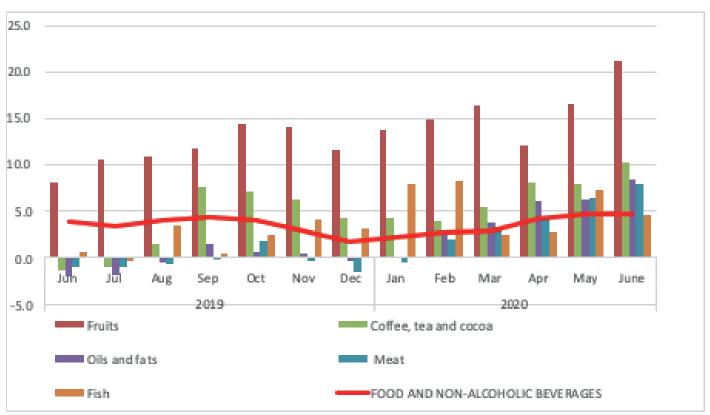

#### Food and non-alcoholic beverages

The annual inflation rate for this category stood at 4.7 percent in June 2020 compared to 3.9 percent registered during the same period last year, an increase of 0.8 percentage points. The increase in this group emanated mainly from price increases in Fruits (from 8.1 percent to 21.2); Coffee, tea and cocoa (from -1.3 percent to 10.3 percent); Oils and fats (from -2.0 percent to 8.5 percent); Meat (from -0.9 percent to 8.0 percent) and Fish (from 0.7 percent to 4.6 percent).

The monthly inflation rate for this category decreased to -0.3 percent from 0.1 percent recorded a month earlier.

Chart 3: Annual inflation rates for selected food sub-categories; June 2020 (Dec 2012 = 100)