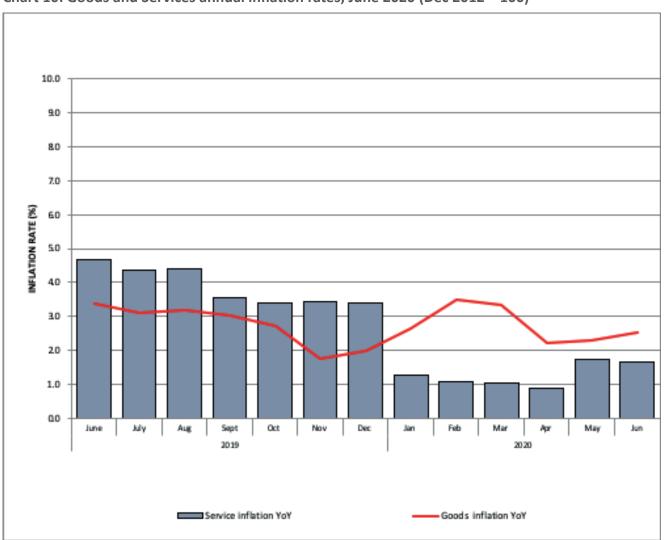

#### **Goods and Services inflation rates**

The Index for Goods and Services for the month of June 2020, stood at 141.5 and 138.7 compared to the corresponding indices of 138.0 and 136.4 recorded during the same period last year. The monthly and annual inflation rates for Goods were 0.4 percent and 2.5 percent, respectively, while for Services the inflation rate were 0.0 percent and 1.6 percent.

Chart 10: Goods and Services annual inflation rates; June 2020 (Dec 2012 = 100)