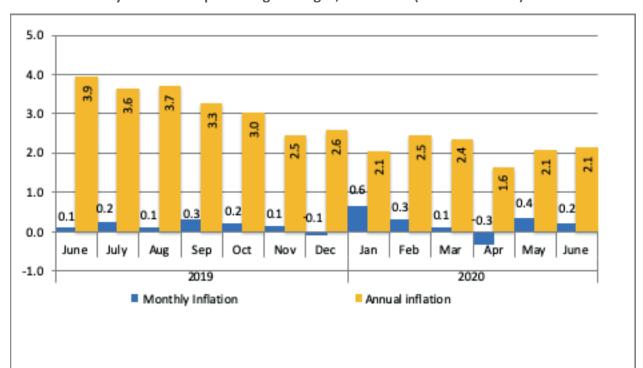

# **Annual inflation rate continues to slow down.**

The annual and monthly inflation rate slowed to 2.1 percent and 0.2 percent in June 2020 compared to 3.9 percent and 0.4 percent registered in June 2019 and May 2020 respectively

#### **Overall inflation rate**

During the month of June 2020, the annual inflation stood at 2.1 percent, down from 3.9 percent recorded in June 2019, a decrease of 1.8 percentage points. The slowdown in the annual inflation rate between June 2019 and June 2020 emanated mainly from the categories of Transport, which accounts for 14.28 percent of the overall basket of NCPI, that declined to -0.8 percent compared to 7.0 percent recorded in June 2019. Other categories that contributed to the deceleration of the annual inflation rate were Education that fell to 7.0 percent from 12.0 percent recorded in June 2019 that accounts for 3.65 percent of the overall basket of NCPI, Hotels, cafes and restaurants from 5.4 percent to 0.9 percent and accounts for 1.39 percent of the overall NCPI basket, Clothing and footwear, from 1.0 percent to -1.8 percent that accounts for 3.05 percent of the overall NCPI basket, Housing, water, electricity, gas and other fuels (2.0 percent to -0.6 percent), which accounts for 28.4 percent of the overall basket of NCPI and Alcoholic beverages and tobacco (5.5 percent to 3.6 percent) which accounts for 12.59 percent of the overall NCPI basket.

The monthly inflation rate decreased to 0.2 percent in June 2020 compared to 0.4 percent recorded in the preceding month.

Chart 1: Monthly and annual percentage changes; June 2020 (Dec 2012 = 100)