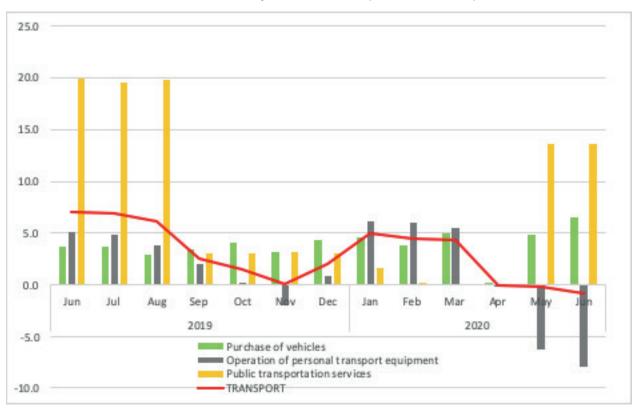

#### **Transport**

During June 2020, the annual inflation rate for the Transport category stood at -0.8 percent, resulting in a decrease of -7.8 percentage points from 7.0 percent recorded in June 2019. The decrease was mainly reflected in the price levels of Public transportation services (from 19.9 percent to 13.6 percent) and Operation of personal transport equipment (from 5.0 percent to -7.9 percent).

On a monthly basis, Transport recorded a decrease of 0.4 percent in June 2020 compared to 0.8 percent recorded in May 2020.

Chart 5: Annual inflation rate for Transport; June 2020 (Dec 2012 = 100)