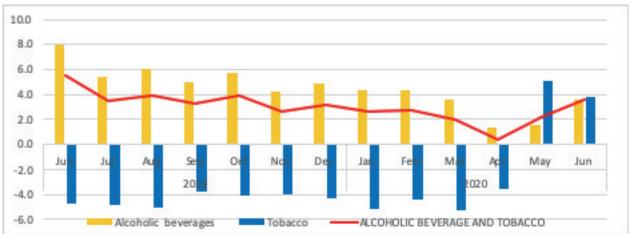

#### Alcoholic beverages and tobacco

The annual inflation rate for the Alcoholic beverages and tobacco group stood at 3.6 percent in June 2020 compared to 5.5 percent registered in June 2019, resulting in a decrease of -1.9 percentage points. The downward movement of inflation rate in this category during this period was due to the price decreases in Alcoholic beverages sub component from 7.9 percent to 3.6 percent.

The monthly inflation rate for this group increased to 1.4 percent from 0.5 percent registered during the preceding month.

Chart 4: Annual inflation rate for Alcoholic beverages and tobacco; June 2020 (Dec 2012 = 100)