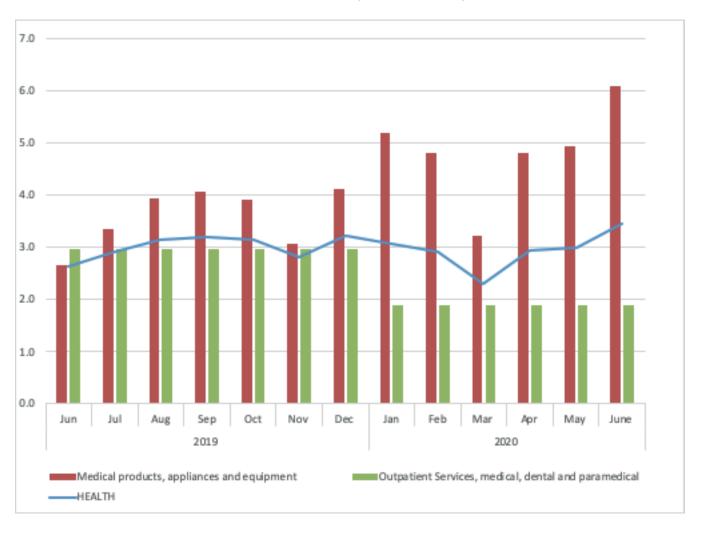

#### Health

The annual inflation rate for the Health group stood at 3.4 percent in June 2020, from 2.6 percent recorded during the same period last year. The upward movement emanated mainly from increases recorded in the sub- group of Medical products, appliances and equipment (from 2.7 percent to 6.1 percent).

On a monthly basis this category recorded 0.5 percent in June 2020 compared to 0.3 percent registered a month earlier.

Chart 9: Annual inflation rate for Health, June 2020 (Dec 2012 = 100)