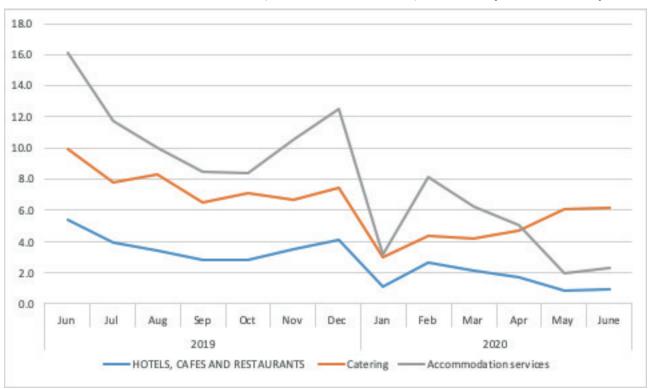

#### Hotels, cafes and restaurants

For June 2020, the annual inflation rate for this group slowed to 0.9 percent compared to 5.4 percent obtained during the same period a year earlier. The decrease in the price levels of this group emanated from Accommodation services (from 6.2 percent to -3.8 percent).

The monthly inflation rate for this group increased to 0.4 percent in June 2020 compared to -0.6 percent recorded a month earlier.

Chart 7: Annual inflation rate for Hotels, cafes and restaurants; June 2020 (Dec 2012 = 100)