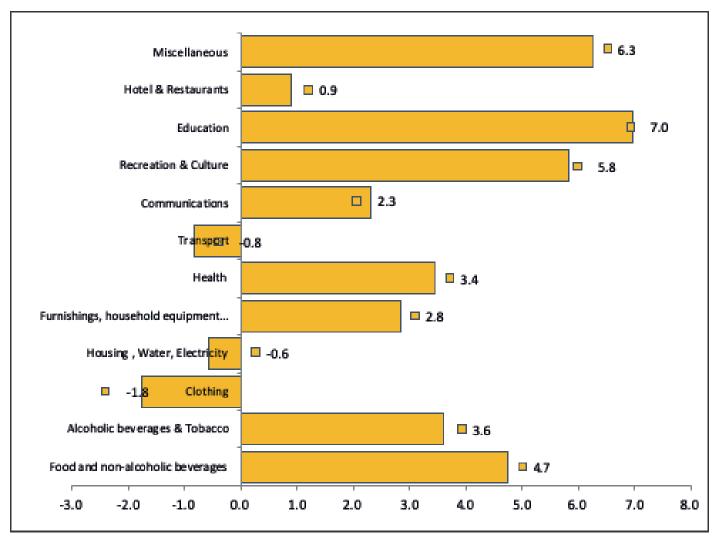

# **Annual inflation rate by main categories**

The Education category recorded the highest rise in annual inflation with a rate of 7.0 percent in June 2020, followed by Miscellaneous goods and service at 6.3 percent, Recreation and culture at 5.8 percent, Food and non-alcoholic beverages at 4.7 percent, Clothing and footwear; Housing, water, electricity, gas and other fuels; and Transport categories recorded declines of -1.8 percent and -0.6 percent and -0.8 respectively.

Chart 2: Annual percentage changes by all groups, June 2020 (Dec 2012 = 100)