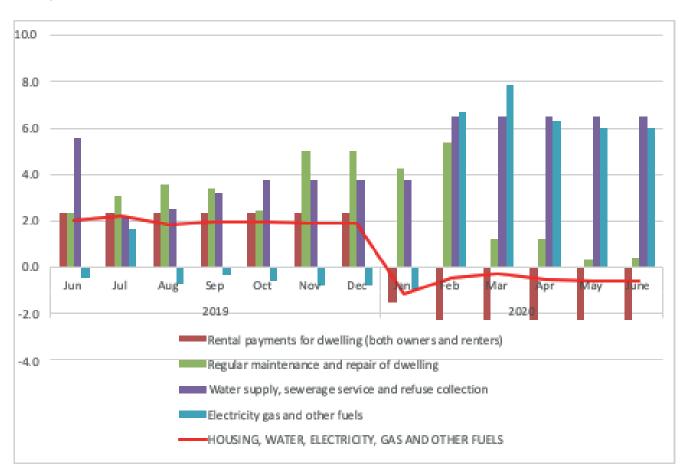

#### Housing, water, electricity, gas and other fuels

The annual inflation rate for Housing, water, electricity, gas and other fuels component stood at -0.6 percent in June 2020 compared to 2.0 percent recorded during the same period of June 2019. The decline was mainly as a result of decreases experienced in the price levels of Rental payments for dwelling which declined (from 2.3 percent to -2.3 percent) and Regular maintenance and repair of dwelling which declined (from 2.3 percent to 0.4 percent).

On a monthly basis, the inflation rate for this component was recorded at 0.1 percent compared to 0.0 percent recorded last month.

Chart 6: Annual inflation rate for Housing, water, electricity, gas and other fuels; June 2020 (Dec 2012 = 100)